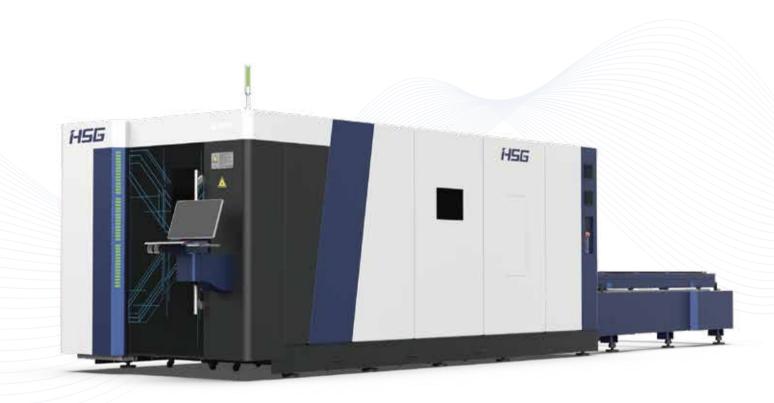

## Double Exchange Platforms Laser Cutting Machine

### **Technical Parameters**

| Technical Parameters            | G3015X                            |
|---------------------------------|-----------------------------------|
| Power                           | 3000W-6000W                       |
| Processing format (L*W)         | 3048mm*1524mm(10' *5')            |
| X/Y-axis positioning accuracy   | $\pm 0.03$ mm/m( $\pm 0.00118$ ") |
| X/Y-axis repositioning accuracy | $\pm 0.03$ mm( $\pm 0.00118''$ )  |
| No-load speed                   | 140m/min                          |
| Acceleration                    | 1.5G                              |
| optional                        | TUVCE                             |