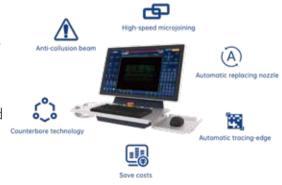

#### **Fully Functional Processing Technology**

- High-speed microjoining, nano microjoining, counterbore technology and non-inductive perforation.
- Manual, automatic tracing-edge and anti-collusion beam.
- Leftover bits and pieces cutting, coaxial visual sensing and automatic replacing nozzle.
- Common side cutting to reduce leftover bits and pieces and save energy.