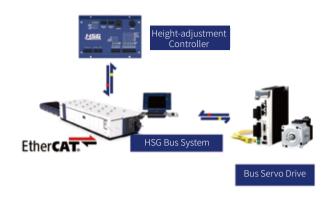

#### **HSG Bus-based Control System**

- EtherCAT bus high-speed response with strong anti-interference capability and simple electrical maintenance.
- Support absolute value and continue in outage and at the break-point for convenient remote diagnosis and servo adjustment.
- Automatic management of machine maintenance, core components are monitored in real time for easy and maintenance reminded on a regular basis.