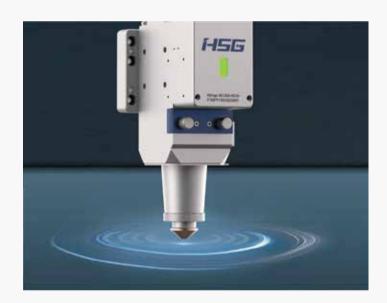

#### Follow-up Response Technology

- High sensitivity detection of striker plate.
- High speed follow of vibrating sheet.
- Automatic obstacle avoidance.