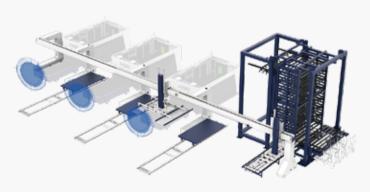

# Smart Factory and Standard Central Control System Interface Intelligent management

- Integrate with material tower and automatic loading and unloading equipment to create automatic production lines.
- Intelligent system to form production report by one click.